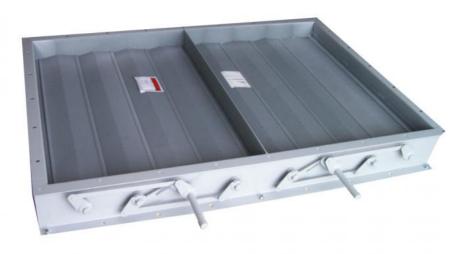

#### FABIA Flue Flapper Valve Stainless Steel Flue Flapper Valve

#### 1. Description:

Flue gas baffle valve is mainly used in the inlet, outlet or bypass flue of the absorption tower of the flue gas desulfurization system to isolate the flue gas flow, and can also be used in other flue gas pipelines with relatively high isolation requirements.

#### 2. Specification:

| FABIA Valve Parameter List |                                                               |
|----------------------------|---------------------------------------------------------------|
| Valve type:                | Flue Flapper Valve Stainless Steel Flue Flapper Valve         |
| Size:                      | 1/8 inch 18 inch                                              |
| Material:                  | WCB,GGG40,FCD,SS304,SS304L,SS316,SS316L,ST37(Q235B),S<br>S410 |
| Connection type:           | Butt /Flange Connection                                       |
| Driving model:             | Manual/Worm gear drive/Pneumatic/Electric                     |
| Pressure rating:           | PN0.1 PN16                                                    |
| Temperature:               | -40 1000                                                      |
| Model:                     | FB-DB                                                         |