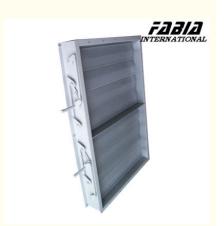

#### FABIA Flue Flapper Valve Stainless Steel Flue Flapper Valve

#### 1. Description:

Flue gas baffle valve is mainly used in the inlet, outlet or bypass flue of the absorption tower of the flue gas desulfurization system to isolate the flue gas flow, and can also be used in other flue gas pipelines with relatively high isolation requirements.

#### 2. Specification:

| FABIA Valve Parameter List |                                                               |
|----------------------------|---------------------------------------------------------------|
| Valve type:                | Flue Flapper Valve Stainless Steel Flue Flapper Valve         |
| Size:                      | 1/8 inch 18 inch                                              |
| Material:                  | WCB,GGG40,FCD,SS304,SS304L,SS316,SS316L,ST37(Q235B),S<br>S410 |
| Connection type:           | Butt /Flange Connection                                       |
| Driving model:             | Manual/Worm gear drive/Pneumatic/Electric                     |
| Pressure rating:           | PN0.1 PN16                                                    |
| Temperature:               | -40 1000                                                      |
| Model:                     | FB-DB                                                         |