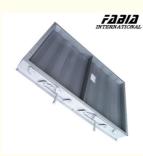

#### FABIA Flue Flapper Valve Stainless Steel Flue Flapper Valve

#### 1. Description:

Flue gas baffle valve is mainly used in the inlet, outlet or bypass flue of the absorption tower of the flue gas desulfurization system to isolate the flue gas flow, and can also be used in other flue gas pipelines with relatively high isolation requirements.

#### 2. Specification:

| FABIA Valve Parameter List |                                                               |
|----------------------------|---------------------------------------------------------------|
| Valve type:                | Flue Flapper Valve Stainless Steel Flue Flapper Valve         |
| Size:                      | 1/8 inch 18 inch                                              |
| Material:                  | WCB,GGG40,FCD,SS304,SS304L,SS316,SS316L,ST37(Q235B),S<br>S410 |
| Connection type:           | Butt /Flange Connection                                       |
| Driving model:             | Manual/Worm gear drive/Pneumatic/Electric                     |
| Pressure rating:           | PN0.1 PN16                                                    |
| Temperature:               | -40 1000                                                      |
| Model:                     | FB-DB                                                         |