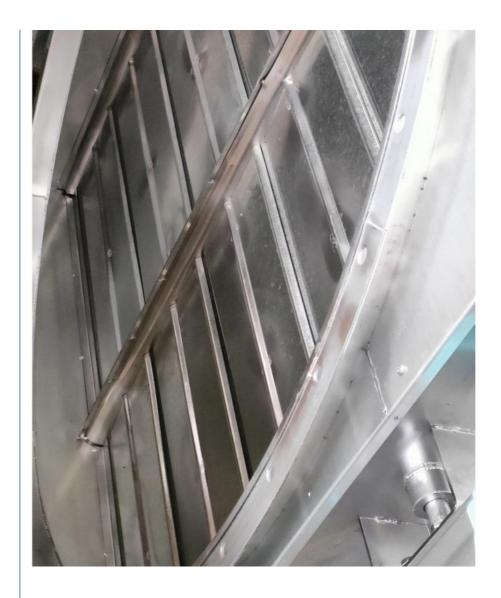

# More Images

#### FABIA Flue Flapper Valve Stainless Steel Flue Flapper Valve

#### 1. Description:

Flue gas baffle valve is mainly used in the inlet, outlet or bypass flue of the absorption tower of the flue gas desulfurization system to isolate the flue gas flow, and can also be used in other flue gas pipelines with relatively high isolation requirements.