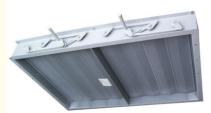

#### FABIA Flue Flapper Valve Stainless Steel Flue Flapper Valve

#### 1. Description:

Flue gas baffle valve is mainly used in the inlet, outlet or bypass flue of the absorption tower of the flue gas desulfurization system to isolate the flue gas flow, and can also be used in other flue gas pipelines with relatively high isolation requirements.

#### 2. Specification:

| FABIA Valve Parameter List |                                                               |
|----------------------------|---------------------------------------------------------------|
| Valve type:                | Flue Flapper Valve Stainless Steel Flue Flapper Valve         |
| Size:                      | 1/8 inch 18 inch                                              |
| Material:                  | WCB,GGG40,FCD,SS304,SS304L,SS316,SS316L,ST37(Q235B),S<br>S410 |
| Connection type:           | Butt /Flange Connection                                       |
| Driving model:             | Manual/Worm gear drive/Pneumatic/Electric                     |
| Pressure rating:           | PN0.1 PN16                                                    |
| Temperature:               | -40 1000                                                      |
| Model:                     | FB-DB                                                         |