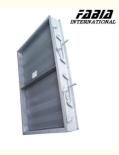

#### FABIA Flue Flapper Valve Stainless Steel Flue Flapper Valve

#### 1. Description:

Flue gas baffle valve is mainly used in the inlet, outlet or bypass flue of the absorption tower of the flue gas desulfurization system to isolate the flue gas flow, and can also be used in other flue gas pipelines with relatively high isolation requirements.

#### 2. Specification:

| FABIA Valve Parameter List |                                                               |
|----------------------------|---------------------------------------------------------------|
| Valve type:                | Flue Flapper Valve Stainless Steel Flue Flapper Valve         |
| Size:                      | 1/8 inch 18 inch                                              |
| Material:                  | WCB,GGG40,FCD,SS304,SS304L,SS316,SS316L,ST37(Q235B),S<br>S410 |
| Connection type:           | Butt /Flange Connection                                       |
| Driving model:             | Manual/Worm gear drive/Pneumatic/Electric                     |
| Pressure rating:           | PN0.1 PN16                                                    |
| Temperature:               | -40 1000                                                      |
| Model:                     | FB-DB                                                         |