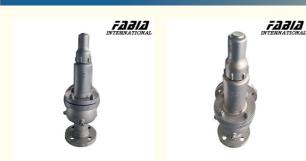

n cases

100-1000 set per week

L/C, D/A, D/P, T/T, MoneyGram, Western

1/8 inch 36 inch

15-30 work days

# Stainless Steel Spring Type Safety Valve Full Open Natural Gas Relief Valve

### **Basic Information**

- Place of Origin:
- Brand Name:
- Certification:
- Model Number:
- Minimum Order Quantity:
- Price:
- · Packaging Details:
- Delivery Time:
- Payment Terms:

**Product Specification** 

• Supply Ability:

Product Name:

Valve Type:

• Actuator Type:

Pressure Rating:

• Material:

• Size:

Valve Operation:

- Sanitary Quick Installation Ball Valve Manual Special Purpose Valves Stainless Steel Manual 1/4-36
- Temperature Rating:
- Highlight:
- 1000 PSI 200°F
- Stainless Steel Spring Type Safety Valve, Full Open Natural Gas Relief Valve, Natural Gas Relief Valve



## More Images





### **Product Description**

#### Stainless Steel Spring Type Safety Valve Full Open Natural Gas Relief Valve

#### 1. Description:

Spring type safety valve adjusts the pressure of the valve spring through the elastic deformation of the valve spring.

So as to control the opening and closing of the valve.

#### 2. Specification:

| FABIA Valve Parameter List |                                                                                                   |
|----------------------------|---------------------------------------------------------------------------------------------------|
| Valve type:                | Stainless Steel Spring Type Safety Valve Full Open Natural Gas Relief Valve                       |
| Size:                      | 1/8 inch 8 inch