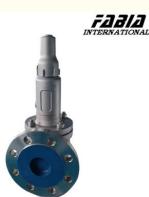

# Stainless Steel Spring Type Safety Valve Full Open Natural Gas Relief Valve

#### Stainless Steel Spring Type Safety Valve Full Open Natural Gas Relief Valve

#### 2. Specification:

| FABIA Valve Parameter List |                                                                                                   |
|----------------------------|---------------------------------------------------------------------------------------------------|
| Valve type:                | Stainless Steel Spring Type Safety Valve Full Open Natural Gas Relief Valve                       |
| Size:                      | 1/8 inch 8 inch                                                                                   |
| Material:                  | WCB,Q235B,2507,A105,CF8(304),CF8M(316),CF3M<br>(316L),CF3(304L),PVC,ZG1Cr18Ni9Ti,ZG1Cr18Ni12Mo2Ti |
| Connection type:           | Welded connection/flange connection/thread connection/clamp<br>connection                         |
| Driving model:             | Manual/Worm gear drive/Pneumatic/Electric                                                         |
| Pressure rating:           | PN1.0 PN16,ANSI CLASS 150-900,JIS10-20K                                                           |
| Temperature:               | -196 540                                                                                          |
| Model:                     | FB-Q                                                                                              |