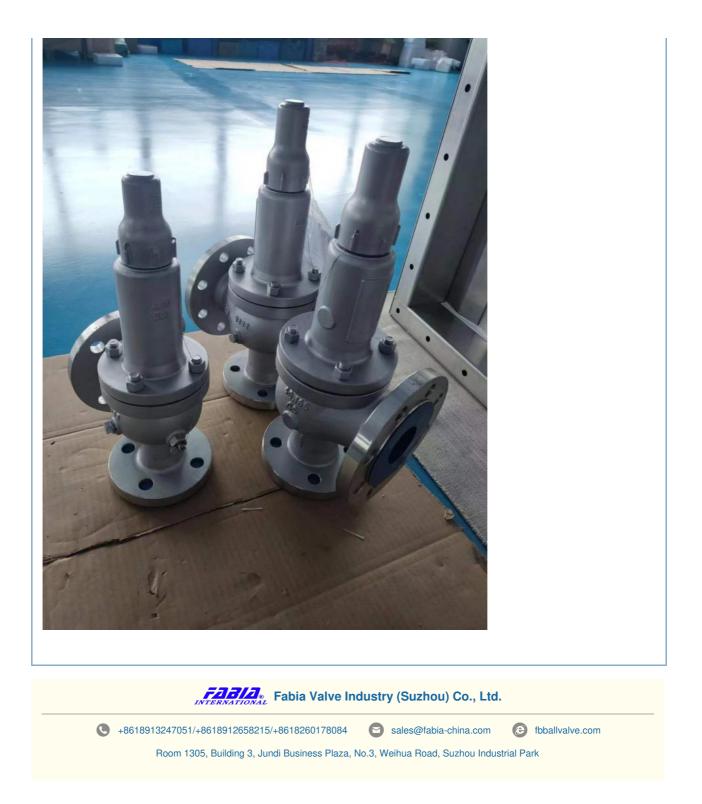

|
| Pressure rating:           | PN1.0 PN16,ANSI CLASS 150-900,JIS10-20K                                                           |
| Temperature:               | -196 540                                                                                          |
| Model:                     | FB-Q                                                                                              |

#### 3. Features:

Simple structure, low manufacturing cost.

Fast opening speed, short response time.

Sanitary ball valve can prevent static electricity.

Long life, easy maintenance.

It is widely used in petrochemical, coal, energy and other industries.

Wide range of pressure, spring type safety valve can be applied to liquid, gas, steam and other media pressure protection.