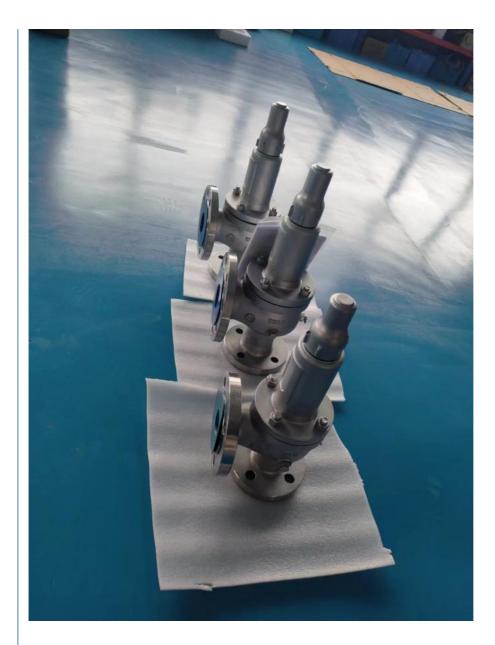

|
| Pressure rating:           | PN1.0 PN16,ANSI CLASS 150-900,JIS10-20K                                                           |
| Temperature:               | -196 540                                                                                          |
| Model:                     | FB-Q                                                                                              |

#### 3. Features:

Simple structure, low manufacturing cost.

Fast opening speed, short response time.

Sanitary ball valve can prevent static electricity.

Long life, easy maintenance.

It is widely used in petrochemical, coal, energy and other industries.

Wide range of pressure, spring type safety valve can be applied to liquid, gas, steam and other media pressure protection.