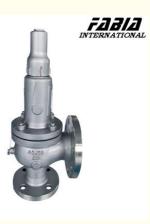

cases

100-1000 set per week

L/C, D/A, D/P, T/T, MoneyGram, Western

1/8 inch 36 inch

15-30 work days

# Stainless Steel Spring Type Safety Valve Full Open Natural Gas Relief Valve

### **Basic Information**

- Place of Origin:
- Brand Name:
- Certification:
- Model Number:
- Minimum Order Quantity:
- Price:
- · Packaging Details:
- Delivery Time:
- Payment Terms:

**Product Specification** 

• Supply Ability:

Product Name:

Valve Type:

• Actuator Type:

Pressure Rating:

• Material:

• Size:

Valve Operation:

- Sanitary Quick Installation Ball Valve Manual Special Purpose Valves Stainless Steel Manual 1/4-36
- Temperature Rating:
- Highlight:
- 1000 PSI 200°F
- Stainless Steel Spring Type Safety Valve, Full Open Natural Gas Relief Valve, Natural Gas Relief Valve



## More Images





### **Product Description**

#### Stainless Steel Spring Type Safety Valve Full Open Natural Gas Relief Valve

#### 1. Description:

Spring type safety valve adjusts the pressure of the valve spring through the elastic deformation of the valve spring.

So as to control the opening and closing of the valve.

#### 2. Specification:

| FABIA Valve Parameter List |                                                                                                   |
|----------------------------|---------------------------------------------------------------------------------------------------|
| Valve type:                | Stainless Steel Spring Type Safety Valve Full Open Natural Gas Relief Valve                       |
| Size:                      | 1/8 inch 8 inch