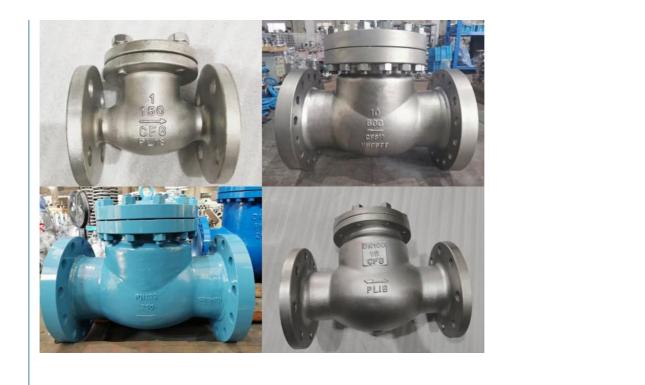

n            | Spring Loaded, Lever, Swing         |

3. Features:

Effective Backflow Prevention: Features a swinging disc mechanism that automatically closes to prevent reverse flow and minimize water hammer.

Low Pressure Drop: Designed to minimize pressure loss across the valve, optimizing system efficiency and reducing operational costs.

Versatile Applications: Ideal for use in water supply networks, wastewater treatment plants, oil and gas pipelines, chemical processing facilities, and more.

Ease of Maintenance: Simple design facilitates easy inspection, cleaning, and maintenance, reducing downtime and operational disruptions.

Compliance and Assurance: Manufactured to meet international standards (e.g., ANSI, API, BS), ensuring reliability, safety, and performance consistency.





Fabia Valve Industry (Suzhou) Co., Ltd.

+8618913247051/+8618912658215/+8618260178084
Room 1305, Building 3, Jundi Business Plaza, No.3, Weihua Road, Suzhou Industrial Park