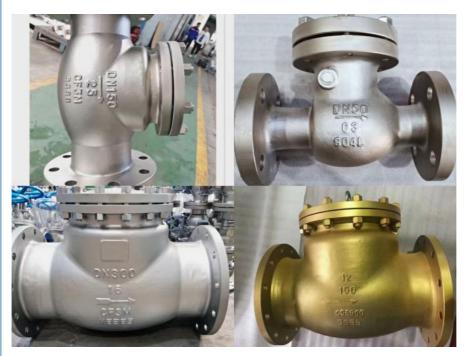

### More Images

High Quality Stainless Steel Check Valve Durable Construction

| Attribute Name       | Attribute Value                     |
|----------------------|-------------------------------------|
| Product Name         | Check Valve                         |
| Valve Connection     | Flange                              |
| Material             | WCB, CF8, CF8M, CF3                 |
| Valve Body           | WCB, CF8, CF8M, CF3                 |
| Control Mode         | Manual/Pneumatic/Electric           |
| Valve Media          | Water, Oil, Gas                     |
| Pressure Rating      | ANSI Class 150/300/600              |
| Temperature<br>Range | -29°C to 425°C (-20°F to 800°F)     |
| Seat Material        | PTFE, Graphite, Metal               |
| Leakage Class        | ANSI Class IV, VI, or higher        |
| End Connections      | Socket Weld, Butt Weld,<br>Threaded |
| Operation            | Spring Loaded, Lever, Swing         |