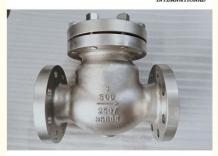

## 6 Inch 12 Inch High Quality Stainless Steel Check Valve Durable Construction For Power Generation Industry

### More Images

High Quality Stainless Steel Check Valve Durable Construction

| Attribute Name       | Attribute Value                     |
|----------------------|-------------------------------------|
| Product Name         | Check Valve                         |
| Valve Connection     | Flange                              |
| Material             | WCB, CF8, CF8M, CF3                 |
| Valve Body           | WCB, CF8, CF8M, CF3                 |
| Control Mode         | Manual/Pneumatic/Electric           |
| Valve Media          | Water, Oil, Gas                     |
| Pressure Rating      | ANSI Class 150/300/600              |
| Temperature<br>Range | -29°C to 425°C (-20°F to 800°F)     |
| Seat Material        | PTFE, Graphite, Metal               |
| Leakage Class        | ANSI Class IV, VI, or higher        |
| End Connections      | Socket Weld, Butt Weld,<br>Threaded |
| Operation            | Spring Loaded, Lever, Swing         |