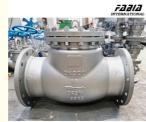

### More Images

High Quality Stainless Steel Check Valve Durable Construction

| Attribute Name       | Attribute Value                     |
|----------------------|-------------------------------------|
| Product Name         | Check Valve                         |
| Valve Connection     | Flange                              |
| Material             | WCB, CF8, CF8M, CF3                 |
| Valve Body           | WCB, CF8, CF8M, CF3                 |
| Control Mode         | Manual/Pneumatic/Electric           |
| Valve Media          | Water, Oil, Gas                     |
| Pressure Rating      | ANSI Class 150/300/600              |
| Temperature<br>Range | -29°C to 425°C (-20°F to 800°F)     |
| Seat Material        | PTFE, Graphite, Metal               |
| Leakage Class        | ANSI Class IV, VI, or higher        |
| End Connections      | Socket Weld, Butt Weld,<br>Threaded |
| Operation            | Spring Loaded, Lever, Swing         |